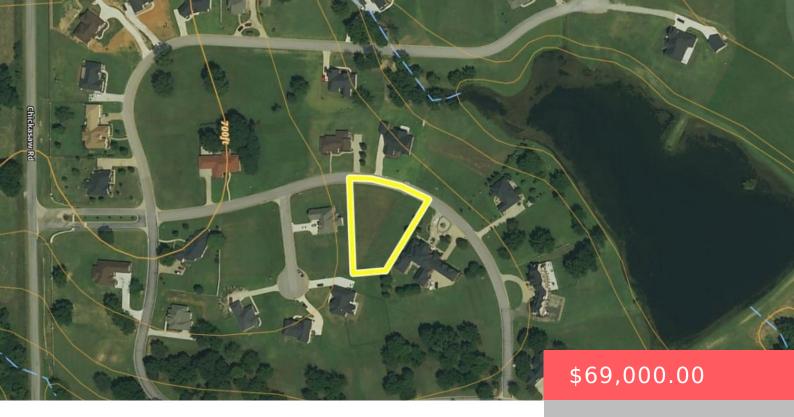

## 17 TABERNACLE DR, CALERA, OK 74730, USA

https://sparlinrealty.com

Great lot in a great neighborhood. Build your next home here!

- Residential
- Land
- Active

#### **Basics**

Category: Land Type: Residential

**Status:** Active **Lot size: 31443** sq ft

Subdivision Name: Tabernacle Phase I Lot Size Acres: 0.722

County: Bryan