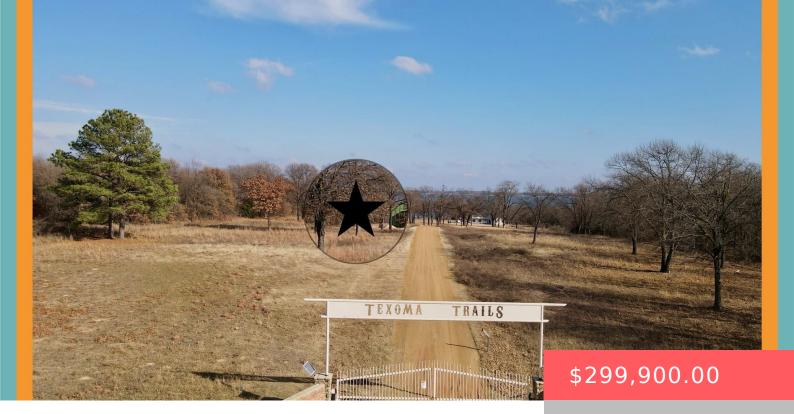

# 3572 COMANCHE DR, KINGSTON, OK 73439, USA

https://sparlinrealty.com

ATTENTION!!! ATTENTION!!! Have you been searching for a build site near Texoma inside a gated community, with access to some of the sandiest beaches on Lake Texoma? Maybe you wanted a spot with some elevation so you could see the water year-round? Look no further! This plot of land is approximately 690ft of elevation, with [...]

## **Basics**

Category: Land Status: Active

Subdivision Name: Marshall Co Unplatted

View: SeasonalView

Type: UnimprovedLand
Lot size: 26136 sq ft
Lot Size Acres: 0.6
County: Marshall

### **Amenities & Features**

Fencing: None Waterfront Features:

BeachAccess, Lake, RiverAccess, WaterAccess

**Utilities:** SewerNotAvailable **Security Features:** SecurityGate

Sewer: None

## **Miscellaneous**

**Community Features:** Gated **Permission:** IDX

List Office Name: Spirit Realty Group, LLC Possession: CloseOfEscrow