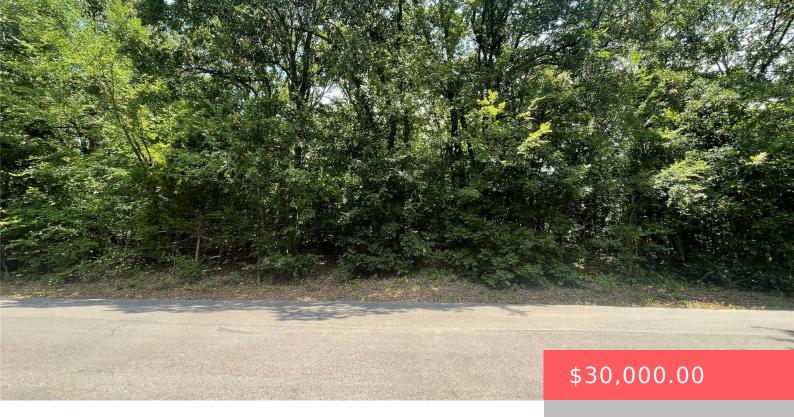

## 1602 TIMBERLINE DR, DURANT, OK 74701, USA

https://sparlinrealty.com

Nice .95-acre lot located in the Timber Ridge subdivision in Durant. Located in a nice and quiet neighborhood, and has plenty of privacy with lots of trees. Perfect for anyone looking to build a new home!

## **Basics**

Category: Land

Status: Active

**Subdivision Name:** Timber Ridge Estates

DaysOnMarket: 1

**Type:** Residential

**Lot size: 41250** sq ft

Lot Size Acres: 0.947