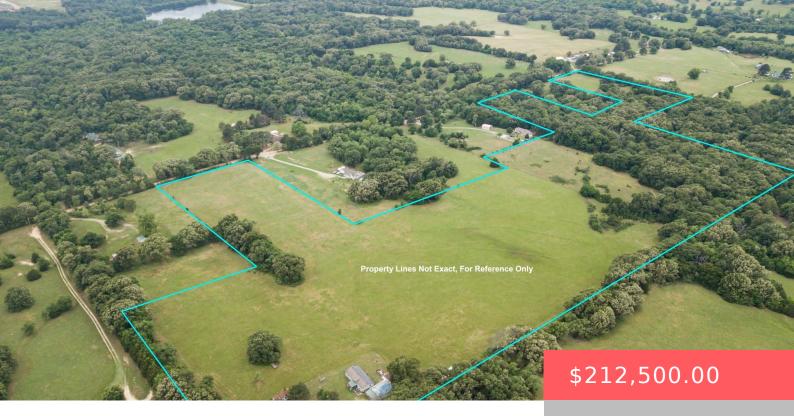

## 388 N3840 RD, ATOKA, OK 74525, USA

https://sparlinrealty.com

Beautiful 25 acres MOL of UNRESTRICTED land. Property includes mature trees, barbed wire fencing and access to AEP-PSO electricity. Easy access to Hwy 69/75. Prime location near the amazing McGee Creek State Park. Come build your forever home, develop it, or if you're a rancher this property has you covered too. Surface rights only to [...] • Land

## **Basics**

Category: Land Lot size: 1089000 sq ft Lot Size Acres: 25 Previous List Price: \$250,000.00 Status: Active Subdivision Name: Atoka Co Unplatted DaysOnMarket: 125 County: Atoka