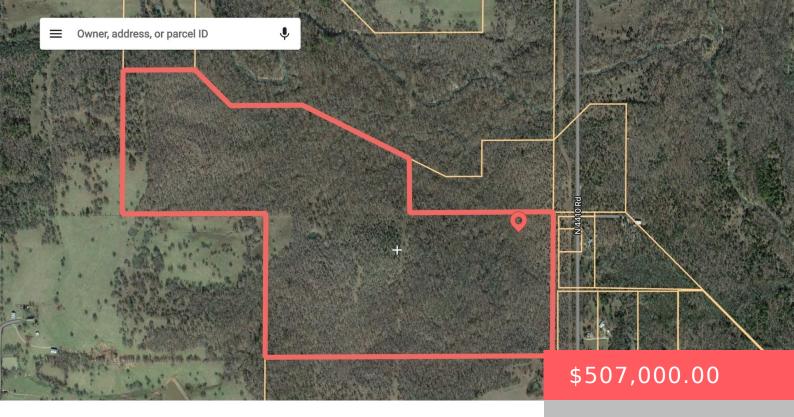

### 194548 N 4410 RD, RINGOLD, OK 74754, USA

https://sparlinrealty.com

Look no further for acreage to build a dream home or have your private get away! The property is 2.5 miles to Turkey Creek Park and Pine Creek Lake, Hwy 3 is less than a mile away and it's just a 30 minute drive to Hochatown! If you like to hunt or enjoy wildlife there [...]

## **Basics**

Category: Land

**Lot size: 5662800** sq ft

Lot Size Acres: 130

County: Pushmataha

**Status:** Active

Subdivision Name: Pushmataha Co Unplatted

DaysOnMarket: 4