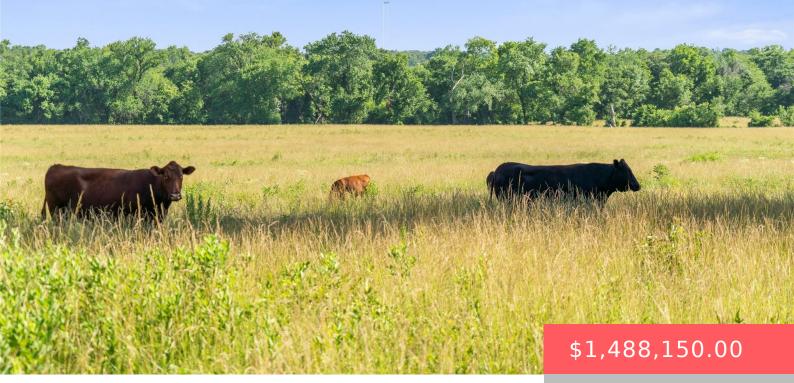

#### 6JWM+J7 HOPEWELL, OK, USA

https://sparlinrealty.com

Mature Pecan Orchard and Improved Hay Pasture Beautiful 297 Acres +/- with almost 1 mile of county road frontage and development potential! With approximately 200+ mature pecan trees, improved grasses, a maintained hay meadow, cross fencing, and multiple ponds this place is truly a sight to see. The ranch is currently used for grazing livestock [...]

## Miscellaneous

Current Use: Livestock
List Office Name: Fathom Realty

Permission: IDX Possession: CloseOfEscrow