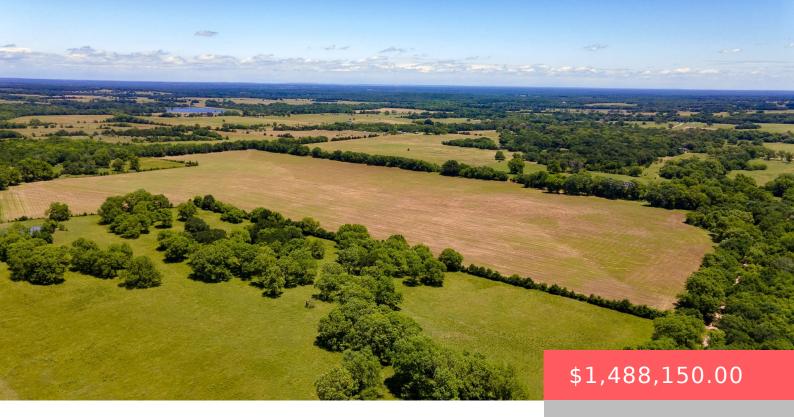

## 6JWQ+PX HOPEWELL, OK, USA

https://sparlinrealty.com

Beautiful 297 Acres +/- with almost 1 mile of county road frontage. With 200+ mature pecan trees, improved grasses, a maintained hay meadow, and multiple ponds this property is truly a sight to see. Currently used for grazing livestock and hay, but the property also boasts a plentiful amount whitetail deer with hunting opportunities on [...]