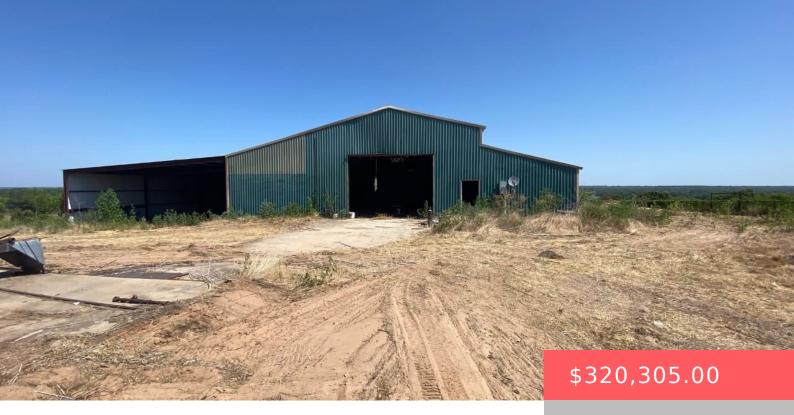

# 3499 DAVIS CREEK RD, CANEY, OK 74533, USA

https://sparlinrealty.com

Beautiful location with view of river bottom. This 40 Acres with outbuildings are part of a 160-acre parcel with the home and other improvements. Total property is being marketed in four tracts, consisting of the 40 acres & outbuildings, 40 acres with home and two 40 acres vacant land parcels. Can be purchased as an [...]