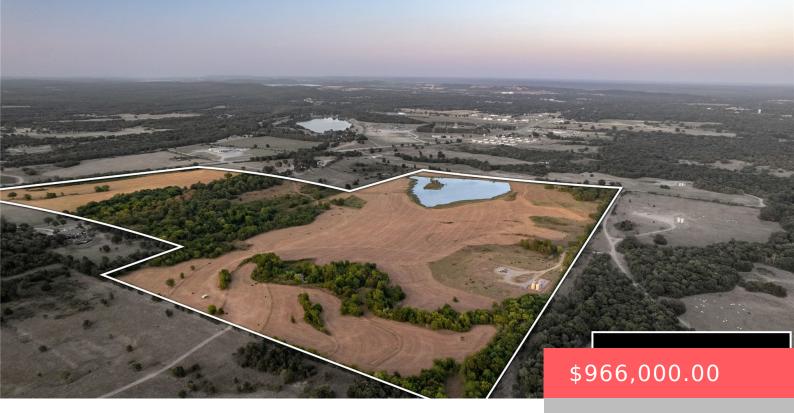

### 9RRP+X4 ATOKA, OK, USA

https://sparlinrealty.com

Large property in a prime area of Atoka with development potential. The Atoka 138 offers an elevated ridge which would make a great location to build multiple home sites or weekend rentals. Enjoy the scenic views to the north or south, overlooking beautiful native grass pastures. The south pasture holds an appx 9-acre lake stocked [...]

# **Basics**

Category: Land

Lot size: 6011280 sq ft

Lot Size Acres: 138

Possible Use: Farm, Ranch

County: Atoka

**Status:** Active

Subdivision Name: Atoka Co Unplatted