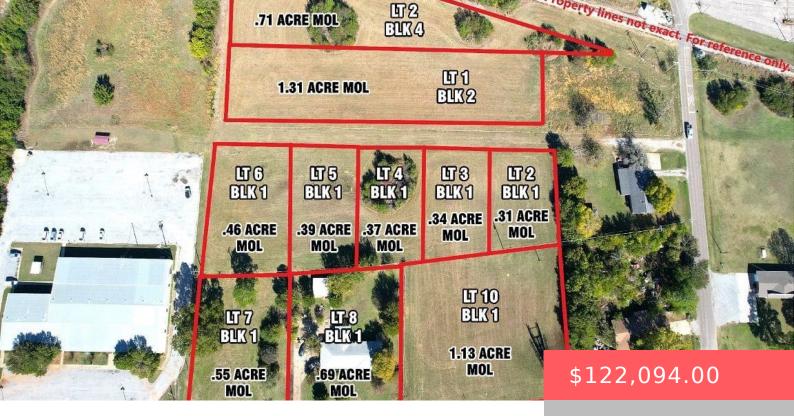

#### **113 GATES AVE, DURANT, OK 74701, USA**

https://sparlinrealty.com

Ready to get your business started? Commercial opportunities abound!! This .31 acre lot sits 1/2 block off Hwy 70. Multiple parcels available!

# Basics

Category: Land Status: Active Subdivision Name: Jennings Heights County: Bryan Type: Commercial Lot size: 13566 sq ft Lot Size Acres: 0.311