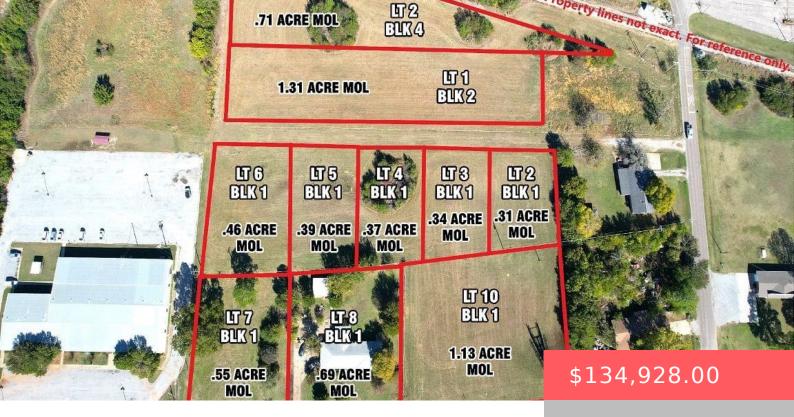

#### 113 GATES AVE, DURANT, OK 74701, USA

https://sparlinrealty.com

Ready to get your business started? Commercial opportunities abound!! This .34 acre lot sits 1/2 block off Hwy 70. Multiple parcels available!

# **Basics**

Category: Land Type: Commercial

Status: Active Lot size: 14992 sq ft

**Subdivision Name:** Jennings Heights **Lot Size Acres:** 0.344

County: Bryan