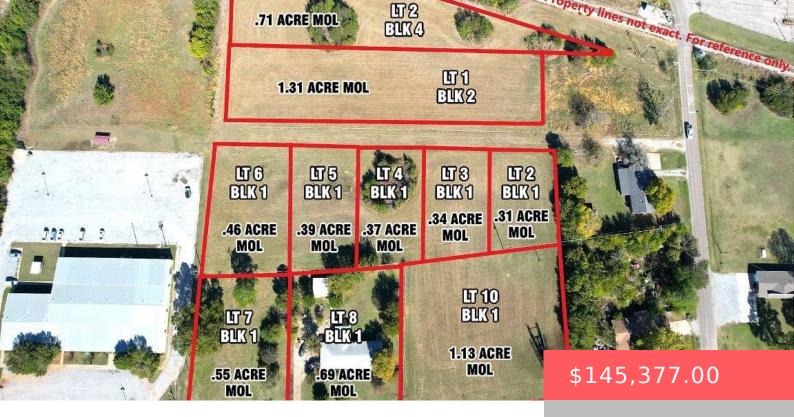

#### 4216 W HWY 70, DURANT, OK 74701, USA

https://sparlinrealty.com

Ready to get your business started? Commercial opportunities abound!! This .37 acre lot sits 1/2 block off Hwy 70. Multiple parcels available!

# Basics

Category: Land Status: Active Subdivision Name: Jennings Heights County: Bryan Type: Commercial Lot size: 16153 sq ft Lot Size Acres: 0.371