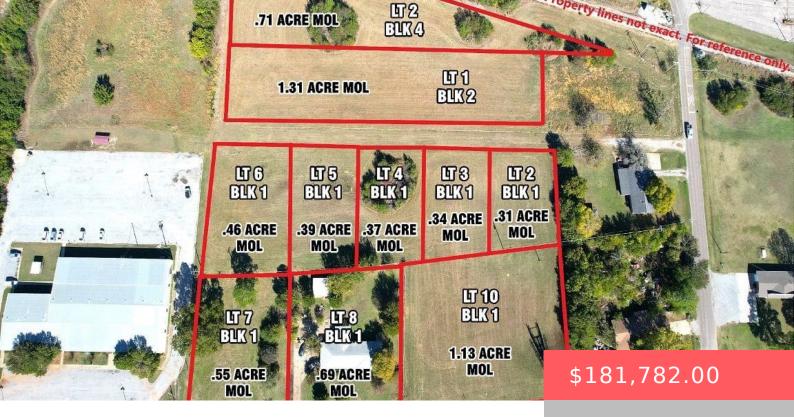

### 3902 W HWY 70, DURANT, OK 74701, USA

https://sparlinrealty.com

Ready to get your business started? Commercial opportunities abound! This .46 acre lot sits 1/2 block of hwy 70. Multiple parcels available!

### **Basics**

Category: Land Type: Commercial

Status: Active Lot size: 20198 sq ft

**Subdivision Name:** Jennings Heights **Lot Size Acres:** 0.464

County: Bryan