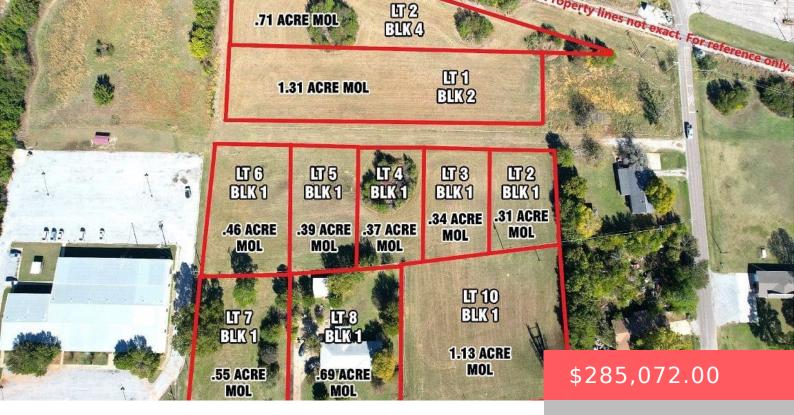

#### 3902 W HWY 70, DURANT, OK 74701, USA

https://sparlinrealty.com

Ready to get your business started? Commercial opportunities abound!! This .55 acre lot has 122' of Hwy 70 Frontage. Utilities available along the HWY. Zoned C2 – Hwy commercial and commercial recreation district. Multiple parcels available.

# Basics

Category: Land Status: Active Subdivision Name: Jennings Heights County: Bryan Type: Commercial Lot size: 23756 sq ft Lot Size Acres: 0.545