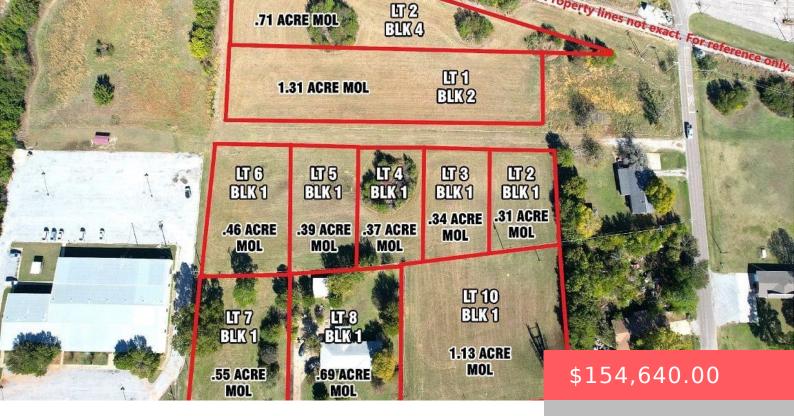

#### **115 GATES AVE, DURANT, OK 74701, USA**

https://sparlinrealty.com

Ready to get your business started? Commercial opportunities abound!! This .71 acre lot sits 1/2 block off Hwy 70. Multiple parcels available!

## Basics

Category: Land Status: Active Subdivision Name: Albin Acres County: Bryan Type: Commercial Lot size: 30928 sq ft Lot Size Acres: 0.71

×