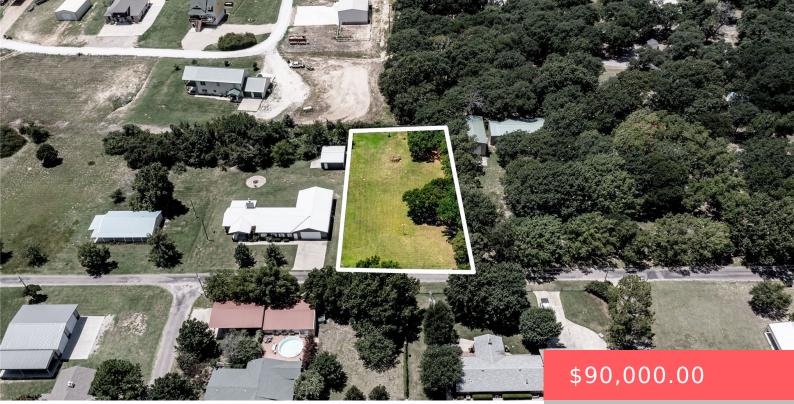

### 1640 WAGON TRAIN RD, KINGSTON, OK 73439, USA

https://sparlinrealty.com

Vacant Lake Lot!! This 1/2 acre lot is ready to be your gateway to all the fun and excitement that Lake Texoma has to offer. Whether you want to build your forever lake home or you have dreams of an income producing vacation palace, this is the spot for you! Sander's Island is a golf [...] . .

### **Basics**

Category: Land Lot size: 23100 sq ft Lot Size Acres: 0.53 Status: Active Subdivision Name: Island View Beach County: Marshall