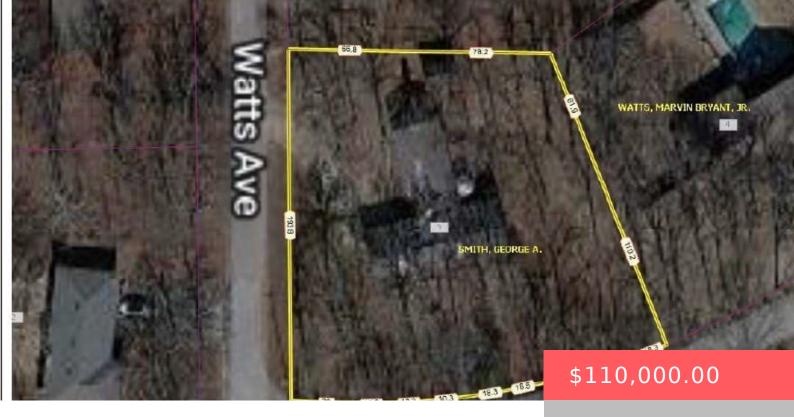

#### 106 WELCH AVE, MADILL, OK 73446, USA

https://sparlinrealty.com

Two large lots in Taliaferro Acres (approx. 1.6 acres total) located on Watts Ave on the corners of Welch Ave/Watts Ave on boths sides of the road. The lot on the north side of the road has a water well, irrigation system, storage building and the old foundation where the house burned down (701 Watts [...]

#### **Basics**

Category: Land Type: Residential

Status: Active Lot size: 72066 sq ft

**Subdivision Name:** D B Taliaferro Acres **Lot Size Acres:** 1.654

**County:** Marshall