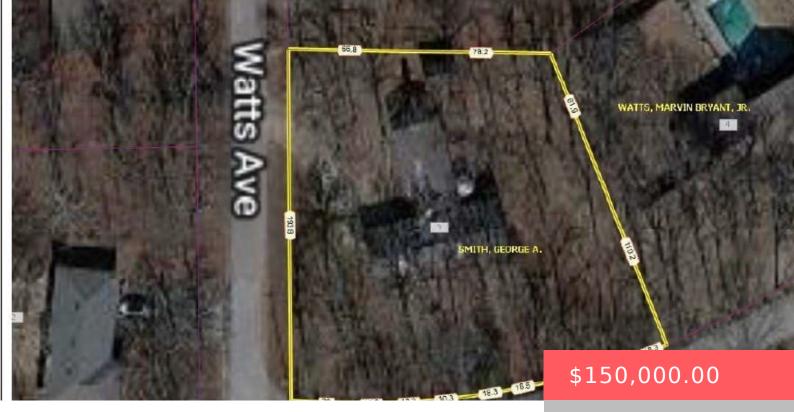

## 701 WATTS AVE, MADILL, OK 73446, USA

https://sparlinrealty.com

Two large lots in Taliaferro Acres (approx. 1.6 acres total) located on Watts Ave on the corners of Welch Ave/Watts Ave on boths sides of the road. The lot on the north side of the road has a water well, irrigation system, storage building and the old foundation where the house burned down (701 Watts [...]

- Residentia
- Land
- Active

×

Basics

Category: Land Status: Active Subdivision Name: D B Taliaferro Acres County: Marshall Type: Residential Lot size: 72066 sq ft Lot Size Acres: 1.654