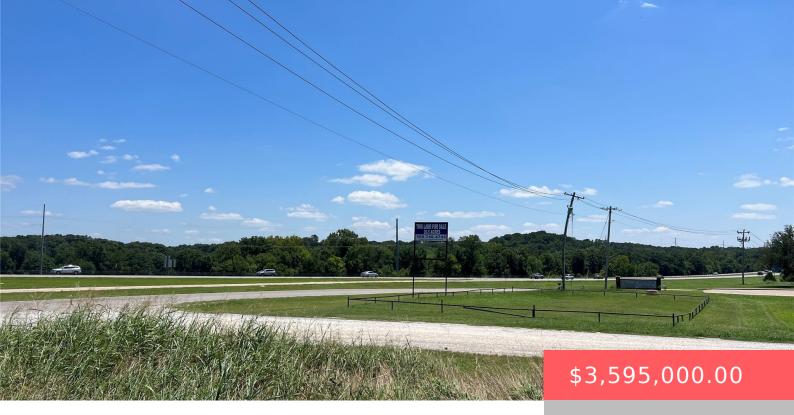

# 2215 GERSHWIN DR, DURANT, OK 74701, USA

https://sparlinrealty.com

Location, Location, Location!! Over 20 prime acres with HWY 75 service road frontage. Highly visible lot with all utilities in place and just down the street from Applebee's and IHOP in Durant. Commercial opportunities are endless! Flat buildable lot with a nice tree line on the South side. Lots of road frontage off Westside Drive. [...]