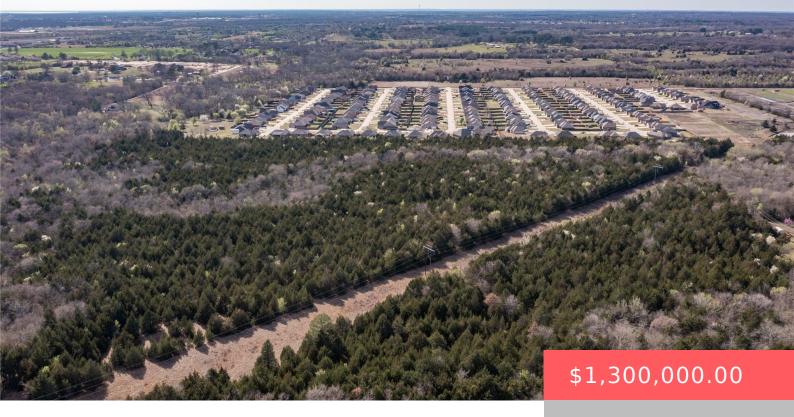

## 3031 KANDE LN, DURANT, OK 74701, USA

https://sparlinrealty.com

Builders/ Investors!! Spectacular location for a Res. Development. 69+/- Wooded acres nestled on the east side of Heritage Crossing. Excellent property to develop. Silo ISD. With 2 seasonal creeks running through this place could be an absolute beautiful setting with mature trees through out the lay of the land.

## **Basics**

Category: Land

**Lot size: 3009125** sq ft

Lot Size Acres: 69.08

County: Bryan

Status: Active

**Subdivision Name:** Durant OT

DaysOnMarket: 4