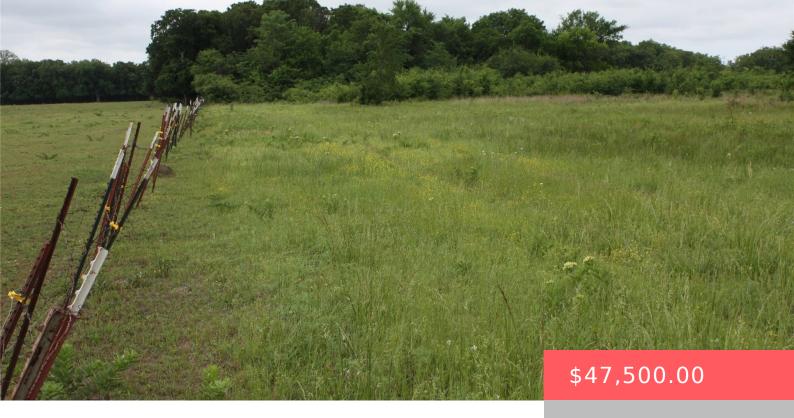

## **270 E WINDY LN, LANE, OK 74555, USA**

https://sparlinrealty.com

Four acres available to build your country dream home! Just 5 miles to Atoka and 500 yards off a paved road. No zoning or restrictions. Water and electric are available. Enjoy the peace and quiet of the country life while only a few minutes from shopping, several schools and restaurants. An additional 4 acre tract [...]

# **Basics**

Category: Land

**Subdivision Name:** Atoka Co Unplatted

County: Atoka

Status: Active

**Type:** UnimprovedLand

**Lot size: 217800** sq ft

**Lot Size Acres:** 5

#### **Amenities & Features**

Fencing: BarbedWire Utilities: SewerNotAvailable

Sewer: None