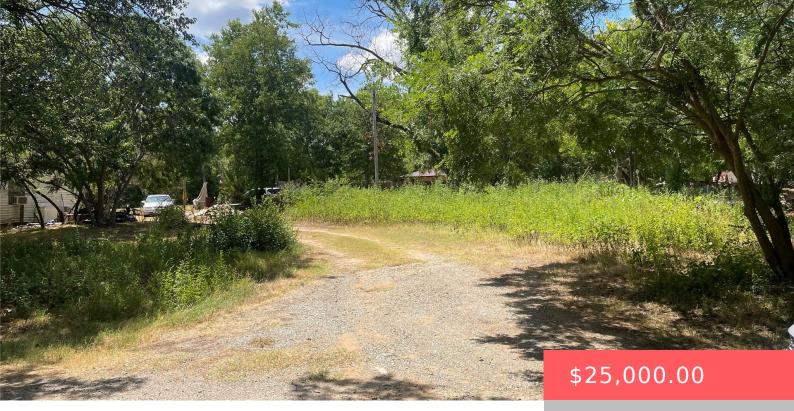

## 504 MARTIN LUTHER KING ST, COLBERT, OK 74733, USA

https://sparlinrealty.com

Quarter acre lot located in Colbert city limits and school district. All utilities are on the property. Mobile homes are allowed.

## Basics

Category: Land Status: Active Subdivision Name: Ramsey County: Bryan Type: UnimprovedLand Lot size: 14000 sq ft Lot Size Acres: 0.321